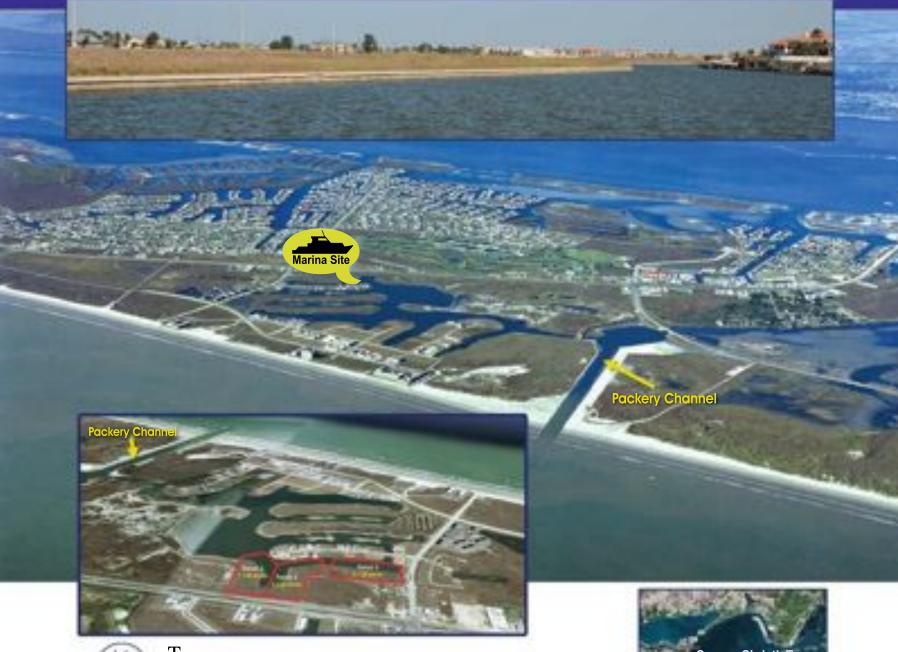

## Looking for a Marina Site? We have it! This Marina Site is Zoned, Permitted and Ready To Build!

This marina site sits in the safe harbor of Lake Padre right next to Packery Channel, located on Padre Island. Packery Channel serves as a fresh waterway for the Intracoastal Waterway/Laguna Madre and Corpus Christi Bay. This marina site has 2,500+/-linear feet of bulkhead in place, permitted for 8 feet depth of water, Corp of Engineers permits are in hand, mitigation has been completed. Only 3,000 feet from Lake Padre entrance to the Gulf of Mexico.

This prime real estate consists of 3 parcels totaling 15+ acres of commercial zoned property that could provide a premier Marina Resort. This property has 849+/- feet of road frontage on South Padre Island Drive and 320+/- feet of road frontage on Whitecap Boulevard.

Come and buy the first marina site made available to this 4,000 acre Master Plan Community on beautful Padre Island.